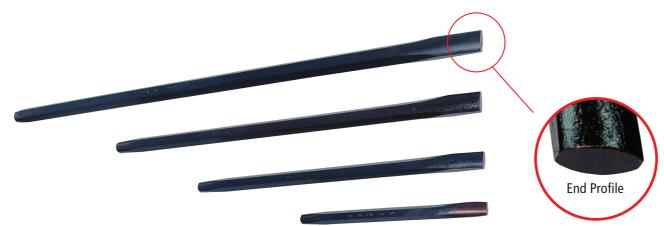

## 4 Piece Bearing Race Punch Set – 62015-MHW

## Features:

- Trade quality specifically used to remove/install bearing races into hubs
- Forged oval shape striking ends of the punch allows the maximum contact with the race
- Made from premium tool steel S2 Mod 4
- Popular due to the length and the quality of construction
- Made in the USA

| Part<br>Number | Description                             | Length<br>(mm) | Width<br>(mm) | Height<br>(mm) | Weight<br>(kg) |
|----------------|-----------------------------------------|----------------|---------------|----------------|----------------|
| 24548-MHW      | 105-7/16" bearing race punch 6" OAL     | 152.4          | 11.2          | 11.2           | 0.1            |
| 24549-MHW      | 105-1/2" bearing race punch 10" OAL     | 254.0          | 12.7          | 12.7           | 0.2            |
| 24550-MHW      | 105-5/8" bearing race punch 20" OAL     | 508.0          | 16.0          | 16.0           | 0.7            |
| 24551-MHW      | 105-9/16" bearing race punch 14" OAL    | 355.6          | 14.2          | 14.2           | 0.4            |
| 62015-MHW      | 4 pc bearing race punch set Mayhew Pro™ | 558.8          | 57.2          | 19.1           | 1.4            |